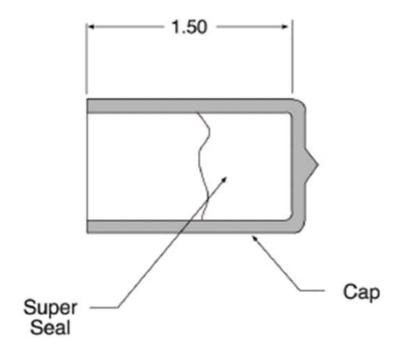

## SC2500

by CMC

Catalog ID: SC2500

PUSH-ON CABLE END CAP CONTAINING "SUPER-SEAL" WATERPROOFING MASTIC

- Waterproofing seals work instantly and stay in place without tape
- The maximum conductors shown are based upon caps that have been stretched when making the installations. The same items can be effectively installed on small conductors since the mastic has adhesive qualities when pressed by firmly pushing the caps against the conductor ends
- Bagged in clear polyethylene with an information tag
- Shelf service life is indefinite since Super-Seal is nonhardening. Super-Seal has no adverse effect on cable insulation
- Additional intermediate sizes and larger sizes through 4.88" O.D. can also be supplied on special orders to specific color codes. Contact factory for information.