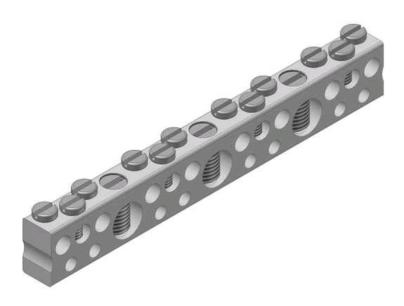

# SCB-1/0

by CMC

Catalog ID: SCB-1/0

TYPE: NA / SCB, Aluminum Neutral Bars, Dual-Rated Solderless Connectors, For use with both aluminum and copper conductors, Cond. Range: 1/0 AWG - 14 AWG / 6 AWG - 14 AWG, CSA Certified, 90° C rated. CMC° Aluminum Neutral Bars are manufactured from high strength 6061-T6 aluminum alloy to insure both maximum strength and conductivity. They are dual rated for both copper and aluminum conductors and are electro tin plated to provide low contact resistance and protection against corrosion. Only a screwdriver or allen wrench is needed for assembly.

## General

| Material | Aluminum |
|----------|----------|
|----------|----------|

### **Dimensions**

| Height | 0.63 in |
|--------|---------|
| Width  | 0.38 in |

### Conductor Related

| Conductor - Copper Str Size Range | 1/0-14 AWG / 6-14 AWG |
|-----------------------------------|-----------------------|
|                                   |                       |