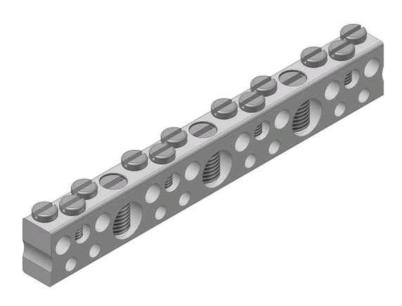

# SCB-2/0

by CMC

Catalog ID: SCB-2/0

TYPE: NA / SCB, Aluminum Neutral Bars, Dual-Rated Solderless Connectors, For use with both aluminum and copper conductors, Cond. Range: 2/0 AWG - 14 AWG / 6 AWG - 14 AWG, CSA Certified, 90° C rated. CMC® Aluminum Neutral Bars are manufactured from high strength 6061-T6 aluminum alloy to insure both maximum strength and conductivity. They are dual rated for both copper and aluminum conductors and are electro tin plated to provide low contact resistance and protection against corrosion. Only a screwdriver or allen wrench is needed for assembly.