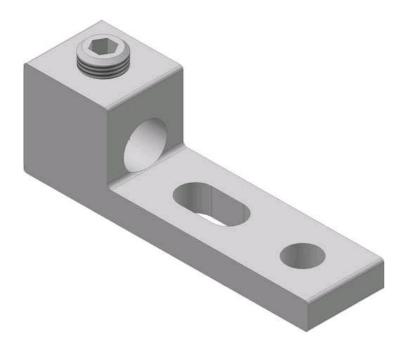

# SG-1000

by CMC

Catalog ID: SG-1000

Dual Rated Solderless Connector, wire range 1000 AWG -350 AWG. TYPE:SG.CMC® Switchgear connectors are manufactured from high strength 6061-T6 aluminum alloy to insure both maximum strength and conductivity. They are dual rated for both copper and aluminum conductors and are electro tin plated to provide low contact resistance and protection against corrosion. Designed with slotted mounting holes on 350MCM and above for varied mounting arrangements. 90° C Rated (486B Listed). UL listed and CSA certified.

#### **Dimensions**

| Height | 1.88 in |
|--------|---------|
| Length | 6.19 in |
| Width  | 1.62 in |