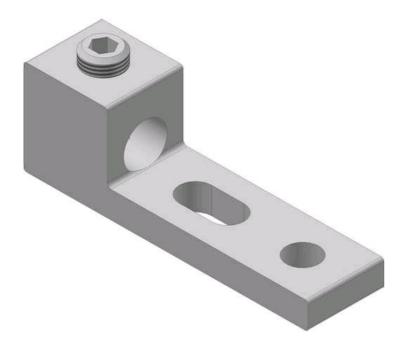

# **SG-500**

by CMC

Catalog ID: SG-500

Dual Rated Solderless Connector, wire range 500 AWG -2 AWG. TYPE:SG.CMC® Switchgear connectors are manufactured from high strength 6061-T6 aluminum alloy to insure both maximum strength and conductivity. They are dual rated for both copper and aluminum conductors and are electro tin plated to provide low contact resistance and protection against corrosion. Designed with slotted mounting holes on 350MCM and above for varied mounting arrangements. 90° C Rated (486B Listed). UL listed and CSA certified.

### **Dimensions**

| Height | 1.56 in |
|--------|---------|
| Length | 4.69 in |
| Width  | 1.25 in |

#### Conductor Related

| Conductor - Copper Str Size Range | 500 Kcmil-2 AWG |
|-----------------------------------|-----------------|
|-----------------------------------|-----------------|