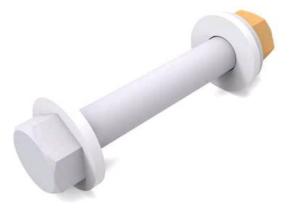

## SHA200

by CMC Catalog ID: SHA200

Stainless Steel Bolt Assemblies - Premium Duty With Preset Belleville Washer

- 1/2"-13 thread-hex head bolt assemblies supplied with two flat washers, preset Belleville washer and silicon bronze nut
- Recommended for making aluminum to copper or copper to copper flat connections
- Each bolt with its respective components is supplied packaged 10 per clear poly bag.