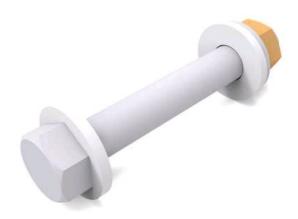

## **SHA225**

by CMC

Catalog ID: SHA225

Stainless Steel Bolt Assemblies - Premium Duty With Preset Belleville Washer

- 1/2"-13 thread-hex head bolt assemblies supplied with two flat washers, preset Belleville washer and silicon bronze nut
- Recommended for making aluminum to copper or copper to copper flat connections
- Each bolt with its respective components is supplied packaged 10 per clear poly bag.

## **Dimensions**

| Bolt Size          | 2.25 in |
|--------------------|---------|
| Clamping - Maximum | 1.5 in  |
| Clamping - Minimum | 1.25 in |

3501 Symmes Road Hamilton, Ohio 45015 - 1369 513 - 860 - 4455(Press 2 for Customer Service and Sales) To email customer Service: jrex @cmclugs.com