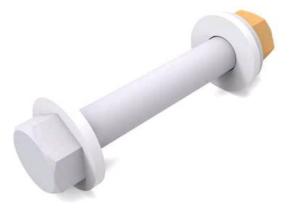

## SHA250

by CMC Catalog ID: SHA250

Stainless Steel Bolt Assemblies - Premium Duty With Preset Belleville Washer

- 1/2"-13 thread-hex head bolt assemblies supplied with two flat washers, preset Belleville washer and silicon bronze nut
- Recommended for making aluminum to copper or copper to copper flat connections
- Each bolt with its respective components is supplied packaged 10 per clear poly bag.

## General

| Material | Stainless Steel |
|----------|-----------------|
| UPC      | 192663119141    |

## Dimensions

| Bolt Size          | 2.5 in  |
|--------------------|---------|
| Clamping - Maximum | 1.75 in |
| Clamping - Minimum | 1.5 in  |