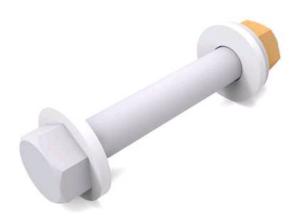

## **SHA275**

by CMC

Catalog ID: SHA275

Stainless Steel Bolt Assemblies - Premium Duty With Preset Belleville Washer

- 1/2"-13 thread-hex head bolt assemblies supplied with two flat washers, preset Belleville washer and silicon bronze nut
- Recommended for making aluminum to copper or copper to copper flat connections
- Each bolt with its respective components is supplied packaged 10 per clear poly bag.

## **Dimensions**

| Bolt Size          | 2.75 in |
|--------------------|---------|
| Clamping - Maximum | 2 in    |
| Clamping - Minimum | 1.75 in |

3501 Symmes Road Hamilton, Ohio 45015 - 1369 513 - 860 - 4455(Press 2 for Customer Service and Sales) To email customer Service: jrex @cmclugs.com