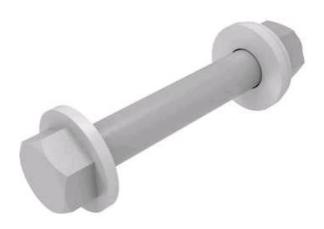

## **SHA350**

by CMC

Catalog ID: SHA350

Stainless Steel Bolt Assemblies - Premium Duty With Preset Belleville Washer

- 1/2"-13 thread-hex head bolt assemblies supplied with two flat washers, preset Belleville washer and silicon bronze nut
- Recommended for making aluminum to copper or copper to copper flat connections
- Each bolt with its respective components is supplied packaged 10 per clear poly bag.

## **Dimensions**

| Bolt Size          | 3.5 in  |
|--------------------|---------|
| Clamping - Maximum | 2.75 in |
| Clamping - Minimum | 2.5 in  |

3501 Symmes Road Hamilton, Ohio 45015 - 1369 513 - 860 - 4455(Press 2 for Customer Service and Sales) To email customer Service: jrex @cmclugs.com