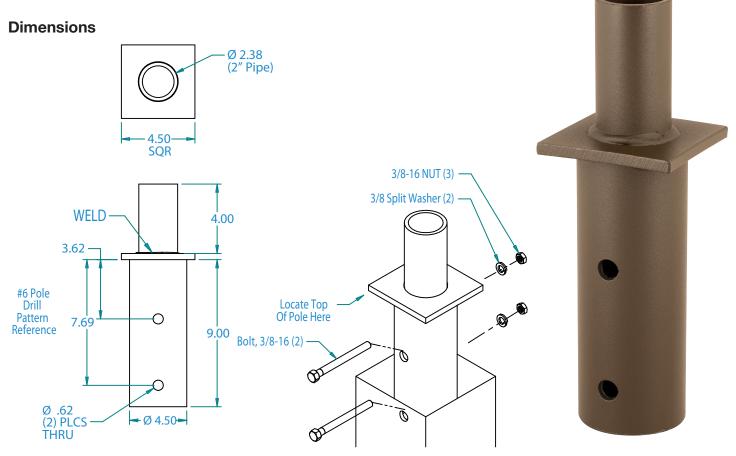

## **Mounting Notes**

- At top of pole, insert tenon reducer until top of pole locates at bottom of middle plate.
- In case of missing holes, drill appropriately sized holes at distances seen in figure above to ensure access to all screws.
- Insert (2) 3/8-16 bolts through the pole and adapter, and secure with (2) split washers and (2) nuts.

## Warning

Not Compatable with 3 Guage Poles

To avoid damaging supply wiring, drill all necessary holes in poles, arms, or mounting brackets BEFORE pulling supply wires.

## **Shipping Package Contents**

TT1A-4 Tenon Adapter (1) 3/8-16 Bolt (2) 2/8-16 Nut(2) 3/8 Split Washer (2)

Material: Steel Finish: Powder Paint Weight: 10 lbs.