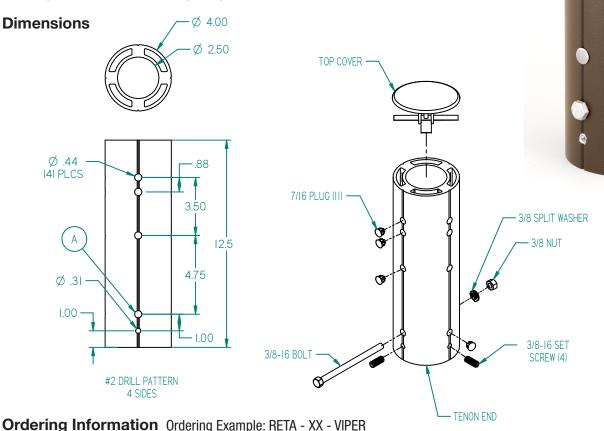

## RETA FOUR FIXTURE ROUND POLE ADAPTER

TENON TOP ACCESSORY

The RETA round pole adapter enables mounting fixed arm fixtures to tenon top poles.

The RETA is an aluminum fitter that will fit all tenons measuring from 2 3/8" OD to 2 7/8" OD.

The RETA is pre-drilled on four sides and plugged on three sides for mounting the extremely popular Beacon Viper LED fixtures . These round pole adapters will enable single, double at 45°, double at 90°, double at 180°, triple at 90° and quad mountings, providing versatility and ease of installation.

The RETA is perfect for mounting fixed arm fixtures to round tenon top aluminum and steel poles, enhancing the look of all round pole assemblies.

The adapter is stocked in the most popular standard colors and is shipped with all necessary mounting hardware. With the addition of the round pole adapter included in all Viper fixtures, the RETA is the only accessory required for quick mounting to any tenon.