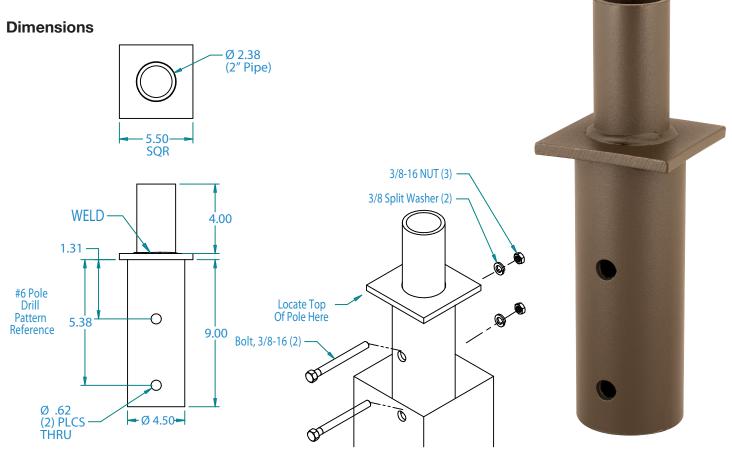

## **Mounting Notes**

- At top of pole, insert tenon reducer until top of pole locates at bottom of middle plate.
- In case of missing holes, drill appropriately sized holes at distances seen in figure above to ensure access to all screws.
- Insert (2) 3/8-16 bolts through the pole and adapter, and secure with (2) split washers and (2) nuts.

## **Shipping Package Contents**

TT1A-5 Tenon Adapter (1) 3/8-16 Bolt (2) 2/8-16 Nut(2) 3/8 Split Washer (2)

Material: Steel Finish: Powder Paint Weight: 10 lbs.