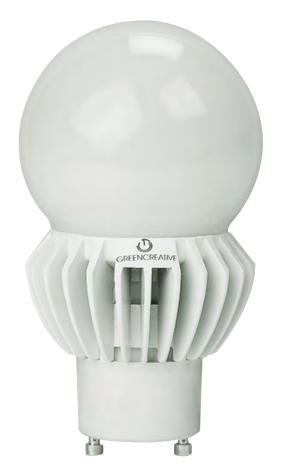

The Green Creative<sup>™</sup> 97909 A19 LED is designed to provide an Omnidirectional light distribution, making it a tremendous addition to Security Lightings full line of décor pendants.

The Omni Directional LEDs emit light from the entire bulb, creating a more vast space of light in a 270 to 300 degree angle. This pattern of light reduces the hot spot on most fixtures and makes them well suited for anywhere that non-directional light is needed.

## **Features**

- 9-Watt A19 Omni Directional bulb
- · Replaces a 60-Watt incandescent
- Produces 820 Lumens
- 3000 Kelvin for more vivid color
- Totally enclosed fixture rated
- GU24 base installation