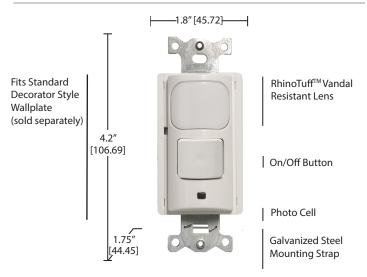

## **Dimensional Data**

#### **General Specifications**

| IntelliDAPT Technology                                                                                      | Self-adjusting timer Self-adjusting Ultrasonic (US) and passive infrared (PIR) sensitivity Automatic false-on/ false-off corrections No manual adjustments required                                                                                                                                                                                                                                                                                                                                                                                                                                                                                                                                                                                                                                                                                                                                                                                                                                                                                                                                                                                                                                                                                                                                                                                                                                                                                                                                                                                                                                                                                                                                                                                                                                                                                                                                                                                                                                                                                                                                                           |
|-------------------------------------------------------------------------------------------------------------|-------------------------------------------------------------------------------------------------------------------------------------------------------------------------------------------------------------------------------------------------------------------------------------------------------------------------------------------------------------------------------------------------------------------------------------------------------------------------------------------------------------------------------------------------------------------------------------------------------------------------------------------------------------------------------------------------------------------------------------------------------------------------------------------------------------------------------------------------------------------------------------------------------------------------------------------------------------------------------------------------------------------------------------------------------------------------------------------------------------------------------------------------------------------------------------------------------------------------------------------------------------------------------------------------------------------------------------------------------------------------------------------------------------------------------------------------------------------------------------------------------------------------------------------------------------------------------------------------------------------------------------------------------------------------------------------------------------------------------------------------------------------------------------------------------------------------------------------------------------------------------------------------------------------------------------------------------------------------------------------------------------------------------------------------------------------------------------------------------------------------------|
| Time Delay                                                                                                  | Auto mode: 4-30 minutes; self-adjusts based on occupancy Fixed mode: 4, 8, 15, and 30 minutes Test mode: 5 seconds                                                                                                                                                                                                                                                                                                                                                                                                                                                                                                                                                                                                                                                                                                                                                                                                                                                                                                                                                                                                                                                                                                                                                                                                                                                                                                                                                                                                                                                                                                                                                                                                                                                                                                                                                                                                                                                                                                                                                                                                            |
| Passive Infrared (PIR)                                                                                      | Dual-element pyrometer and 12-element cylindrical RhinoTuff lens                                                                                                                                                                                                                                                                                                                                                                                                                                                                                                                                                                                                                                                                                                                                                                                                                                                                                                                                                                                                                                                                                                                                                                                                                                                                                                                                                                                                                                                                                                                                                                                                                                                                                                                                                                                                                                                                                                                                                                                                                                                              |
| Photocell                                                                                                   | Natural light override range: 10-500 foot-candles                                                                                                                                                                                                                                                                                                                                                                                                                                                                                                                                                                                                                                                                                                                                                                                                                                                                                                                                                                                                                                                                                                                                                                                                                                                                                                                                                                                                                                                                                                                                                                                                                                                                                                                                                                                                                                                                                                                                                                                                                                                                             |
| Coverage                                                                                                    | 1,000 square-foot, 180° coverage area                                                                                                                                                                                                                                                                                                                                                                                                                                                                                                                                                                                                                                                                                                                                                                                                                                                                                                                                                                                                                                                                                                                                                                                                                                                                                                                                                                                                                                                                                                                                                                                                                                                                                                                                                                                                                                                                                                                                                                                                                                                                                         |
| Power Requirements                                                                                          | 120/277VAC;50/60Hz<br>347VAC; 50/60Hz<br>24VDC (requires UVPP)                                                                                                                                                                                                                                                                                                                                                                                                                                                                                                                                                                                                                                                                                                                                                                                                                                                                                                                                                                                                                                                                                                                                                                                                                                                                                                                                                                                                                                                                                                                                                                                                                                                                                                                                                                                                                                                                                                                                                                                                                                                                |
| Electrical Ratings                                                                                          | 120VAC: 800W Incandescent/ Electronic Ballast/ LED Driver:                                                                                                                                                                                                                                                                                                                                                                                                                                                                                                                                                                                                                                                                                                                                                                                                                                                                                                                                                                                                                                                                                                                                                                                                                                                                                                                                                                                                                                                                                                                                                                                                                                                                                                                                                                                                                                                                                                                                                                                                                                                                    |
| Minimum Load Requirement                                                                                    | None                                                                                                                                                                                                                                                                                                                                                                                                                                                                                                                                                                                                                                                                                                                                                                                                                                                                                                                                                                                                                                                                                                                                                                                                                                                                                                                                                                                                                                                                                                                                                                                                                                                                                                                                                                                                                                                                                                                                                                                                                                                                                                                          |
| Operating Environment                                                                                       | Indoor use only Operating temperature: 32° to 104°F (0° to 40°C) Relative humidity (non-condensing): 0% to 95%                                                                                                                                                                                                                                                                                                                                                                                                                                                                                                                                                                                                                                                                                                                                                                                                                                                                                                                                                                                                                                                                                                                                                                                                                                                                                                                                                                                                                                                                                                                                                                                                                                                                                                                                                                                                                                                                                                                                                                                                                |
| Construction                                                                                                | Casing- high- Impact injection-molded plastic (UL-94-5V Impact-resistant lens Color- coded leads are 6" (152.4mm) long Wrap-around galvanized steel mounting strap                                                                                                                                                                                                                                                                                                                                                                                                                                                                                                                                                                                                                                                                                                                                                                                                                                                                                                                                                                                                                                                                                                                                                                                                                                                                                                                                                                                                                                                                                                                                                                                                                                                                                                                                                                                                                                                                                                                                                            |
| Dimensions                                                                                                  | 4.2" H x 1.8"W x 1.75"D; .37" extension (106.69mm H x 44.45mm D; 9.40mm ext.)                                                                                                                                                                                                                                                                                                                                                                                                                                                                                                                                                                                                                                                                                                                                                                                                                                                                                                                                                                                                                                                                                                                                                                                                                                                                                                                                                                                                                                                                                                                                                                                                                                                                                                                                                                                                                                                                                                                                                                                                                                                 |
| Weightw.securitylighting.com<br>2100 Golf Road, Suite 460, Rolling N<br>Phone! 1-800-LIGHT IT, 1-800-544-48 | 2.9 oz (82.21g) eadows, IL 60008-4704 如外對於最初的的                                                                                                                                                                                                                                                                                                                                                                                                                                                                                                                                                                                                                                                                                                                                                                                                                                                                                                                                                                                                                                                                                                                                                                                                                                                                                                                                                                                                                                                                                                                                                                                                                                                                                                                                                                                                                                                                                                                                                                                                                                                                                |
| Copyright ©2018 Security Lighting, a AMP Sights Reserved. • Specifications s                                | inition of Hubbell Lighting, Inc. upaingle:cuangs (মিনিওবিং মিনিওবিং মিনিওবিং ডিন্সম্ববিস্তুর্ত্ত মুখ্যাই ক্রিক্তির্ব্ত মুখ্যাই ক্রিক্তির্ব্ত মুখ্যাই ক্রিক্তির (ডিন্সম্ববিস্তুর্ত্ত মুখ্যাই ক্রিক্তির মাধ্যাই ক্ |