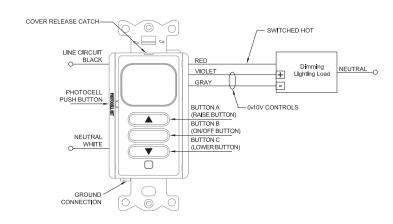

# **Control Solutions LIGHTHAWK2 NIGHT LIGH** PIR WALL SWITCH SENSOR

**Wiring Diagram** 

Wall Switch Occupancy Sensors

**HUBBELL** 

#### **Single Load Wiring**