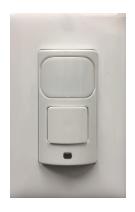

# LIGHTHAWK2 NIGHT LIGHT PIR WALL SWITCH SENSOR

HUBBELL® Control Solutions

Whether used for code compliance or for mere convenience, the LightHAWK®2 Night Light Wall Switch Sensor combines passive infrared (PIR) technology with the added safety and comfort of a night light. Ideal for use in the hospitality industry, this sensor has a coverage area of up to 1,000 square feet and 180° of detection and is ready to use anywhere a little extra light would make all the difference.

#### **Product Features**

- · Digital passive infrared (PIR) sensor
- IntelliDAPT self-adaptive technology—no manual adjustment required
- · 1 Relay model for single-level switching
- Occupancy (auto-on) and Vacancy (manual-on) operating modes
- · Night Light mounted under lens
- 1,000 square-foot, 180° coverage area
- RhinoTuff<sup>™</sup> vandal resistant lens
- 120/277VAC operation
- No minimum load requirement
- · Zero Arc Point Switching
- · Five-year limited warranty
- · 120-277VAC and 347VAC models