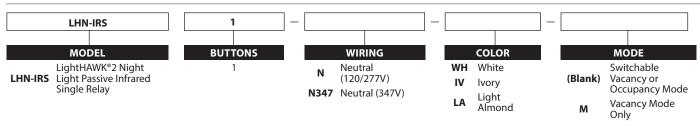

table operating modes — automatic On/Off or manual On/automatic Off — and a built-in photosensor for automatic daylight harvesting, LHIRS sensors are the best choice in today's market place.

#### **Product Features**

- · Digital passive infrared (PIR) sensor
- IntelliDAPT self-adaptive technology—no manual adjustment required
- · 1 Relay model for single-level switching
- Occupancy (auto-on) and Vacancy (manual-on) operating modes
- · Night Light mounted under lens
- 1,000 square-foot, 180° coverage area
- RhinoTuff<sup>™</sup> vandal resistant lens
- 120/277VAC operation
- No minimum load requirement
- · Zero Arc Point Switching
- · Five-year limited warranty
- · 120-277VAC and 347VAC models

# **Compliance and Certification**



## **Dimensional Data**



### **Ordering Information**







# **Control Solutions LIGHTHAWK2 NIGHT LIGH** PIR WALL SWITCH SENSOR

**Wiring Diagram** 

Wall Switch Occupancy Sensors

**HUBBELL** 

#### **IR Motion**

#### **Single Load Wiring**





#### **General Specifications**

| IntelliDAPT Technology                                                                                      | Self-adjusting timer Self-adjusting Ultrasonic (US) and passive infrared (PIR) sensitivity Automatic false-on/ false-off corrections No manual adjustments required