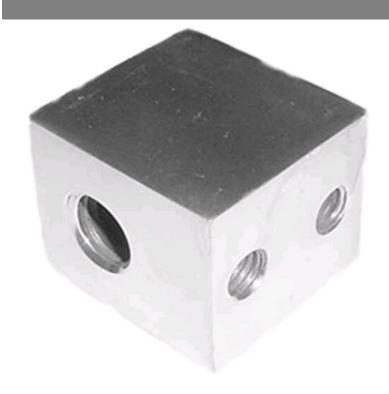

# **SMA-114**

by CMC

Catalog ID: SMA-114

Stud-mount transformer connectors, uni-joint, Dual rated connectors for Aluminum or Copper conductors

- Clear plated for low-contact resistance.
- Fully tested to ANSI C119.4 for Class 'A' connectors.
- Supplied with aluminum radial-tipped set-screws.
- Connector fabricated from 6061-T6 aluminum alloy for conductivity and strength.
- Includes CO-OX oxide inhibitor in all conductor holes and stud-mounting hole.
- Each unit individually wrapped and labeled for ease of identification and cleanliness.
- For installation, CMC® recommends the use of a 9" insulated Allen wrench.
- A torque wrench should be used to ensure the proper torque is achieved.

#### General

| Material | Aluminum Alloy, 6061-T6 |
|----------|-------------------------|
| UPC      | 192663077731            |

#### **Dimensions**

| Height | 1.5 in  |
|--------|---------|
| Length | 1.56 in |
| Width  | 1.25 in |