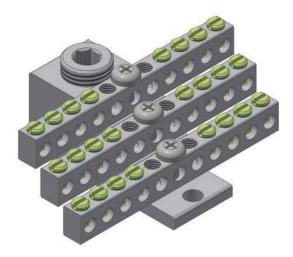

## SNB-350-24

by CMC

Catalog ID: SNB-350-24

Aluminum Neutral Bar Assemblies

- Made of 6061-T6 Aluminum Alloy
- Electro-Tin Plated
- Dual-Rated
- Easy InstallationCan Be Used with Insulating Block

## **Product Details**

.

| General                          |                             |
|----------------------------------|-----------------------------|
| Material                         | Aluminum Alloy, 6061-T6     |
| Dimensions                       |                             |
| Dimensions                       | 3.43 in x 2.53 in x 1.13 in |
| Height                           | 1.13 in                     |
|                                  |                             |
| Length                           | 3.43 in                     |
| Width                            | 2.53 in                     |
| Conductor Related                |                             |
| Conductor - AL Str Run Range     | 350 Kcmil - #6 AWG          |
| Conductor - AL Str Tap Range     | 6 AWG - 14 AWG              |
| Conductor - Copper Str Run Range | 350 Kcmil - #6 AWG          |
| Conductor - Copper Str Tap Range | 6 AWG - 14 AWG              |
| Number Of Conductors             | 24                          |