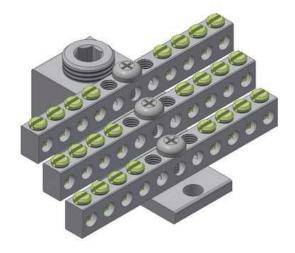

#### Aluminum Neutral Bar Assemblies

- Made of 6061-T6 Aluminum Alloy
- Electro-Tin Plated
- Dual-Rated
- Easy Installation
- Can Be Used with Insulating Block

### General

Material

| Dimensions |                             |  |
|------------|-----------------------------|--|
| Dimensions | 4.06 in x 2.53 in x 1.13 in |  |
| Height     | 1.13 in                     |  |
|            |                             |  |
| Length     | 4.06 in                     |  |
| Width      | 2.53 in                     |  |

### Conductor Related

| Conductor - AL Str Run Range     | 350 Kcmil - #6 AWG |
|----------------------------------|--------------------|
| Conductor - AL Str Tap Range     | 6 AWG - 14 AWG     |
| Conductor - Copper Str Run Range | 350 Kcmil - #6 AWG |
| Conductor - Copper Str Tap Range | 6 AWG - 14 AWG     |
| Number Of Conductors             | 30                 |