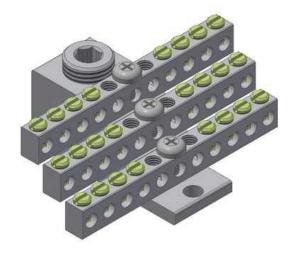

## SNB-350-42

by CMC Catalog ID: SNB-350-42

Aluminum Neutral Bar Assemblies

- Made of 6061-T6 Aluminum Alloy
- Electro-Tin Plated
- Dual-Rated
- Easy Installation
- Can Be Used with Insulating Block

## General

Material

| Dimensions |                             |
|------------|-----------------------------|
| Dimensions | 5.27 in x 2.53 in x 1.13 in |
| Height     | 1.13 in                     |
|            |                             |
| Length     | 5.27 in                     |
| Width      | 2.53 in                     |

Aluminum Alloy, 6061-T6

## Conductor Related

| Conductor - AL Str Run Range     | 350 Kcmil - #6 AWG |
|----------------------------------|--------------------|
| Conductor - AL Str Tap Range     | 6 AWG - 14 AWG     |
| Conductor - Copper Str Run Range | 350 Kcmil - #6 AWG |
| Conductor - Copper Str Tap Range | 6 AWG - 14 AWG     |
| Number Of Conductors             | 42                 |