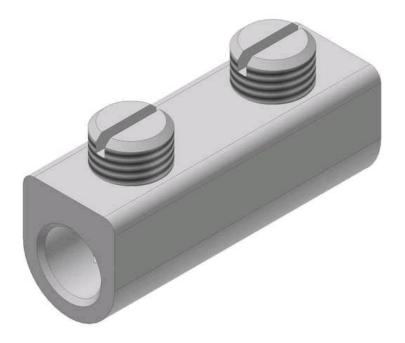

# SR-0

by CMC

Catalog ID: SR-0

Splicers / Reducers, Type: SR- Solid Bearers, conductor range: 1/0 AWG-14 AWG.Al/Cu Rated.CMC® Splicers/Reducers are manufactured from high strength 6061-T6 aluminum alloy to insure both maximum strength and conductivity. They are dual rated for both copper and aluminum conductors and are electro tin plated to provide low contact resistance and protection against corrosion. The rounded corners facilitate tapping and a solid center barrier prevents dissimilar metals from coming into contact.90° C Rated (486B Listed). UL listed and CSA certified.

#### **Dimensions**

| Height | 0.75 in |
|--------|---------|
| Length | 1.91 in |
| Width  | 0.75 in |