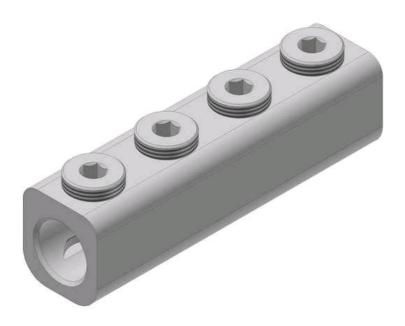

# SR-1000

by CMC Catalog ID: SR-1000

Splicers / Reducers, Type: SR- Solid Bearers, conductor range: 1000 AWG-350 AWG.Al/Cu Rated.CMC® Splicers/Reducers are manufactured from high strength 6061-T6 aluminum alloy to insure both maximum strength and conductivity. They are dual rated for both copper and aluminum conductors and are electro tin plated to provide low contact resistance and protection against corrosion. The rounded corners facilitate tapping and a solid center barrier prevents dissimilar metals from coming into contact.90° C Rated (486B Listed). UL listed and CSA certified.