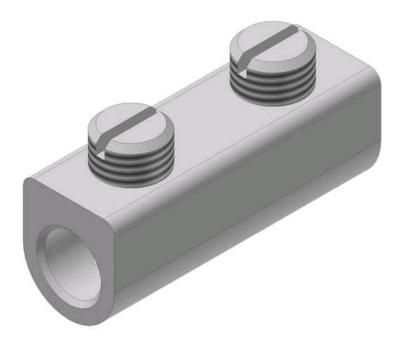

# SR-2

by CMC

Catalog ID: SR-2

Splicers / Reducers, Type: SR- Solid Bearers, conductor range: 2 AWG-14 AWG.Al/Cu Rated.CMC®
Splicers/Reducers are manufactured from high strength 6061-T6 aluminum alloy to insure both maximum strength and conductivity. They are dual rated for both copper and aluminum conductors and are electro tin plated to provide low contact resistance and protection against corrosion. The rounded corners facilitate tapping and a solid center barrier prevents dissimilar metals from coming into contact.

#### **Dimensions**

| Height | 0.56 in |
|--------|---------|
| Length | 1.38 in |
| Width  | 0.5 in  |