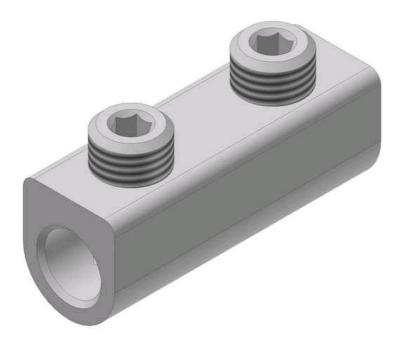

# SR-350

by CMC

Catalog ID: SR-350

Splicers / Reducers, Type: SR- Solid Bearers, conductor range: 350 AWG-6 AWG.Al/Cu Rated.CMC® Splicers/Reducers are manufactured from high strength 6061-T6 aluminum alloy to insure both maximum strength and conductivity. They are dual rated for both copper and aluminum conductors and are electro tin plated to provide low contact resistance and protection against corrosion. The rounded corners facilitate tapping and a solid center barrier prevents dissimilar metals from coming into contact.90° C Rated (486B Listed). UL listed and CSA certified.