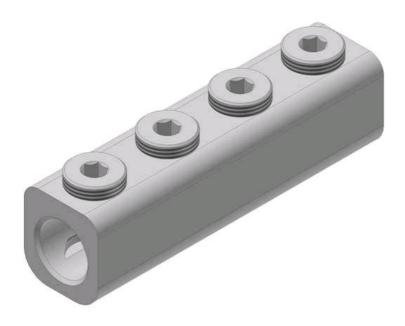

# SR-750

by CMC

Catalog ID: SR-750

Splicers / Reducers, Type: SR- Solid Bearers, conductor range: 750 AWG-250 AWG.AI/Cu Rated.CMC® Splicers/Reducers are manufactured from high strength 6061-T6 aluminum alloy to insure both maximum strength and conductivity. They are dual rated for both copper and aluminum conductors and are electro tin plated to provide low contact resistance and protection against corrosion. The rounded corners facilitate tapping and a solid center barrier prevents dissimilar metals from coming into contact.90° C Rated (486B Listed). UL listed and CSA certified.