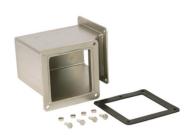

# SSJWL904

by Wiegmann Catalog ID: SSJWL904

N4X 90 Degree Elbow (For Stainless Steel Feed-Through Wireway) 4X4 304 Stainless Steel

• Stainless steel 90 degrees elbow fitting.

#### General

| Accessory Type | Elbow                                          |
|----------------|------------------------------------------------|
| Application    | For use with SSJW Series feed-through wireway. |
| Color          | Stainless Steel                                |
| Finish Type    | Smooth Grained                                 |
| Fitting Type   | 90 Degree Elbow                                |
| Knockouts      | No                                             |
| Listings       | UL, CSA                                        |
| Material       | 304 Stainless Steel                            |
| Туре           | Fitting                                        |
| UPC            | 786725481354                                   |