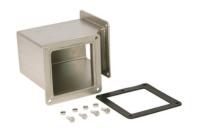

SSJWL906

by Wiegmann Catalog ID: SSJWL906

N4X 90 Degree Elbow (For Stainless Steel Feed-Through Wireway) 6X6 304 Stainless Steel

• Stainless steel 90 degrees elbow fitting.

## **Product Details**

| General        |                                                |
|----------------|------------------------------------------------|
| Accessory Type | Elbow                                          |
| Application    | For use with SSJW Series feed-through wireway. |
| Color          | Stainless Steel                                |
| Finish Type    | Smooth Grained                                 |
| Fitting Type   | 90 Degree Elbow                                |
| Knockouts      | No                                             |
| Listings       | UL, CSA                                        |
| Material       | 304 Stainless Steel                            |
| Туре           | Fitting                                        |
| UPC            | 786725482351                                   |