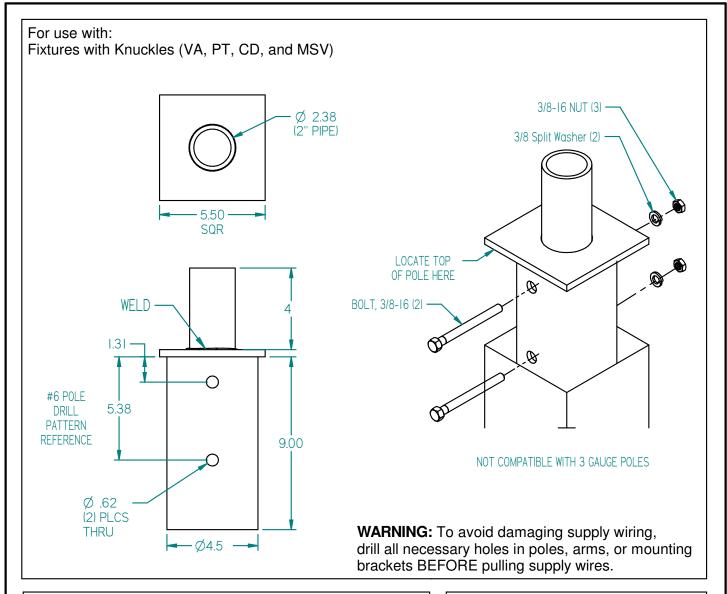

## SSS-T5 - 5" Square Pole Tenon Adapter

## **Mounting Notes:**

- 1. At top of pole, insert tenon reducer until top of pole locates at bottom of middle plate.
- 2. In case of missing holes, drill appropriately sized holes at distances seen in figure above to ensure access to all screws.
- 3. Insert (2) 3/8-16 bolts through the pole and adapter, and secure with (2) split washers and (2) nuts.

## **Shipping Package Contents:**

Catalog Number: SSS-T5-XX

Instruction Sheet: 93065016

SSS-T5 Tenon Adapter (1)

3/8-16 Bolt (2)

3/8-16 Nut (2)

3/8 Split Washer (2)

Material: Steel