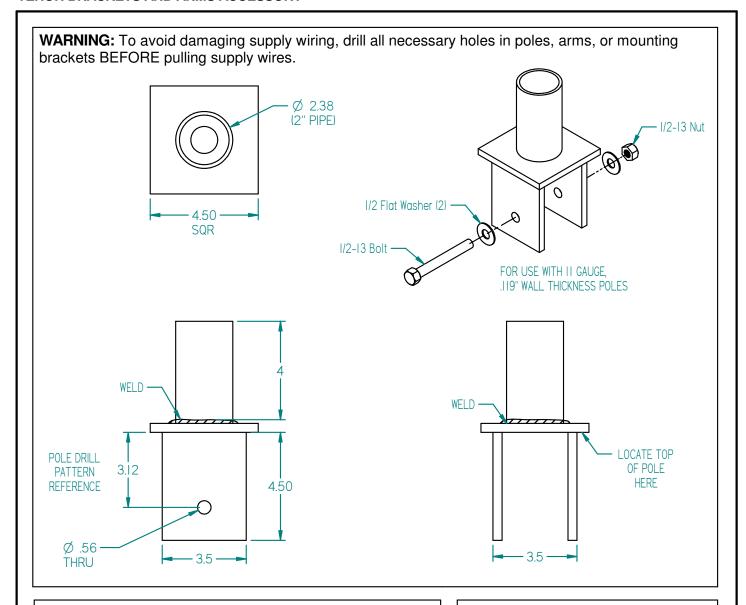

## TA-4 - 4" Square Pole Tenon Adapter

## **Mounting Notes:**

- 1. Place adapter into top of square pole, locating top of pole at bottom of middle plate.
- 2. In case of missing holes, drill appropriately sized hole into pole at 3.12" from the top.
- 3. Insert bolt through pole and adapter, and secure with (1) nut and (2) flat washers.

## **Shipping Package Contents:**

TA-4 Adapter (1) 1/2-13 Bolt (1) 1/2 Flat Washer (2) 1/2-13 Nut (1)

Material: Steel

Finish: Powder Paint

Weight: 7 lbs

Technical Support: (864) 678-1000 Fax: (864) 898-1065 www.spauldinglighting.com