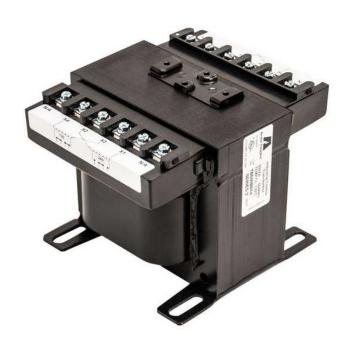

# TB1000B014

by Acme Electric Catalog ID: TB1000B014

Industrial Control Transformer 1 kVA, 240 X 480 Primary Volts - 120 X 240 Secondary Volts

Acme's TB Series Industrial Control Transformers are especially designed to accommodate the momentary current inrush caused when electromagnetic components are energized... without sacrificing secondary voltage stability beyond practical limits. The transformer's windings and internal terminations are sealed within an epoxy encapsulant encased in a durable thermoplastic end cap, protecting then from potentially damaging moisture, dirt and other ambient contaminants. Acme's TB Series transformers are dry-type, step-down transformers with the secondary control circuit isolated from the primary line circuit to assure maximum safety.

- Secondary fuse clips factory installed, where applicable
- · Twenty year limited warranty
- UL Listed and CSA Certified or cUL
- Epoxy encapsulated design protects core & coil assembly from potentially damaging contaminants