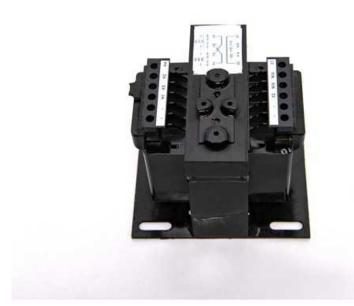

# TB1000N005F4

by Acme Electric

Catalog ID: TB1000N005F4

#### ICT 1KVA 208,230,460 -115

- Encapsulated design protects core & coil assembly from potentially damaging contaminants
- · Constructed with high quality silicon steel lamination to minimize core losses and increase efficiency
- Integrally molded terminal blocks with isolation barriers to prevent arc over
- · Fuse blocks kits available and easily adaptable
- Series-parallel connecting links save wiring and labor costs

### **Product Details**

General

| Application       | Acme's TB Series Industrial Control Transformers are especially designed to accommodate the momentary current inrush caused when electromagnetic components are energized without sacrificing secondary voltage stability beyond practical limits. The transformer's windings and internal terminations are encased in a durable thermoplastic end cap, protecting them from potentially damaging moisture, dirt and other ambient contaminants. Acme's TB Series transformers are dry-type, step-down transformers with the secondary control circuit isolated from the primary line circuit to assure maximum safety. |
|-------------------|-------------------------------------------------------------------------------------------------------------------------------------------------------------------------------------------------------------------------------------------------------------------------------------------------------------------------------------------------------------------------------------------------------------------------------------------------------------------------------------------------------------------------------------------------------------------------------------------------------------------------|
| Color             | Black                                                                                                                                                                                                                                                                                                                                                                                                                                                                                                                                                                                                                   |
| Secondary Voltage | 115 V                                                                                                                                                                                                                                                                                                                                                                                                                                                                                                                                                                                                                   |
| UPC               | 047503009970                                                                                                                                                                                                                                                                                                                                                                                                                                                                                                                                                                                                            |