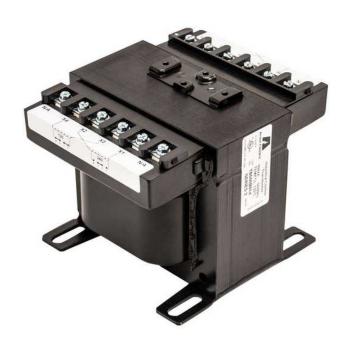

# TB1500B008C

by Acme Electric Catalog ID: TB1500B008C

Industrial Control Transformer 1.5 kVA, 240 X 480 Primary Volts - 120 Secondary Volts

Acme's TB Series Industrial Control Transformers are especially designed to accommodate the momentary current inrush caused when electromagnetic components are energized... without sacrificing secondary voltage stability beyond practical limits. The transformer's windings and internal terminations are sealed within an epoxy encapsulant encased in a durable thermoplastic end cap, protecting then from potentially damaging moisture, dirt and other ambient contaminants. Acme's TB Series transformers are dry-type, step-down transformers with the secondary control circuit isolated from the primary line circuit to assure maximum safety.

- Secondary fuse clips factory installed, where applicable
- Twenty year limited warranty
- UL Listed and CSA Certified or cUL
- Epoxy encapsulated design protects core & coil assembly from potentially damaging contaminants

#### General

| Construction      | Encapsulated  |
|-------------------|---------------|
| Secondary Voltage | 110/115/120 V |
| UPC               | 047503003060  |

## **Dimensions**

| Height | 8.11 in  |
|--------|----------|
| Length | 6.32 in  |
| Weight | 51.58 lb |
| Width  | 6.75 in  |