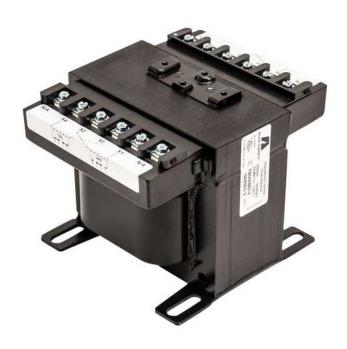

# TB1500F014

by Acme Electric Catalog ID: TB1500F014

Industrial Control Transformer 1.5 kVA, 240 X 480 Primary Volts - 120 X 240 Secondary Volts

Acme's TB Series Industrial Control Transformers are especially designed to accommodate the momentary current inrush caused when electromagnetic components are energized... without sacrificing secondary voltage stability beyond practical limits. The transformer's windings and internal terminations are sealed within an epoxy encapsulant encased in a durable thermoplastic end cap, protecting then from potentially damaging moisture, dirt and other ambient contaminants. Acme's TB Series transformers are dry-type, step-down transformers with the secondary control circuit isolated from the primary line circuit to assure maximum safety.

- Secondary fuse clips factory installed, where applicable
- Twenty year limited warranty
- UL Listed and CSA Certified or cUL
- Epoxy encapsulated design protects core & coil assembly from potentially damaging contaminants

#### General

| Construction      | Encapsulated |
|-------------------|--------------|
| Secondary Voltage | 120 X 240 V  |
| UPC               | 047503004166 |

## **Dimensions**

| Height | 7 in    |
|--------|---------|
| Length | 5.75 in |
| Weight | 37 lb   |
| Width  | 6.75 in |

### **Electrical Ratings**

| Frequency Rating | 50/60 Hz    |
|------------------|-------------|
| Primary Voltage  | 240 X 480 V |
| Voltage Rating   | 1500 V      |

### Certifications and Compliance

| CSA Standard | CSA 22.2 NO 66.1;CSA 22.2 NO 66.2 |
|--------------|-----------------------------------|
| UL Standard  | UL 5085-1;UL 5085-2               |