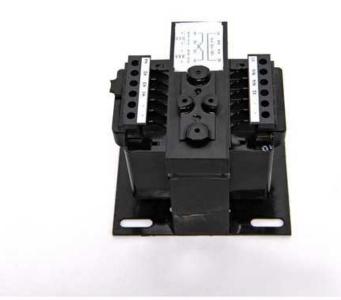

# TB1500N005F4

by Acme Electric

Catalog ID: TB1500N005F4

#### ICT 1.5KVA 208,230,460 -115 F4

- Encapsulated design protects core & coil assembly from potentially damaging contaminants
- Constructed with high quality silicon steel lamination to minimize core losses and increase efficiency
- Integrally molded terminal blocks with isolation barriers to prevent arc over
- · Fuse blocks kits available and easily adaptable
- Series-parallel connecting links save wiring and labor costs

#### General

**Application** 

Acme's TB Series Industrial Control Transformers are especially designed to accommodate the momentary current inrush caused when electromagnetic components are energized... without sacrificing secondary voltage stability beyond practical limits. The transformer's windings and internal terminations are encased in a durable thermoplastic end cap, protecting them from potentially damaging moisture, dirt and other ambient contaminants. Acme's TB Series transformers are dry-type, step-down transformers with the secondary control circuit isolated from the primary line circuit to assure maximum safety.