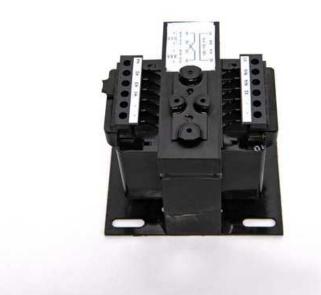

## TB1500N011F2

by Acme Electric

Catalog ID: TB1500N011F2

ICT 1.5KVA 240,480,600 - 100,120 F2

- Encapsulated design protects core & coil assembly from potentially damaging contaminants
- Constructed with high quality silicon steel lamination to minimize core losses and increase efficiency
- Integrally molded terminal blocks with isolation barriers to prevent arc over
- · Fuse blocks kits available and easily adaptable
- Series-parallel connecting links save wiring and labor costs

#### General

**Application** 

Acme's CE Series Industrial Control Transformers are especially designed to accommodate the momentary current inrush caused when electromagnetic components are energized... without sacrificing secondary voltage stability beyond practical limits. The transformer's windings and internal terminations are encased in a durable thermoplastic end cap, protecting them from potentially damaging moisture, dirt and other ambient contaminants. Acme's TB Series transformers are dry-type, step-down transformers with the secondary control circuit isolated from the primary line circuit to assure maximum safety.