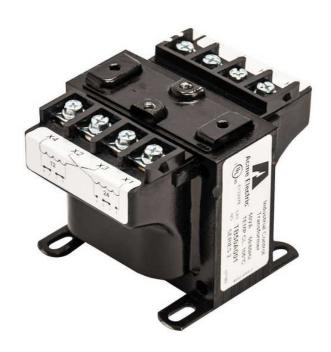

# TB150B014

by Acme Electric Catalog ID: TB150B014

Industrial Control Transformer .150 kVA, 240 X 480 Primary Volts - 120 X 240 Secondary Volts

Acme's TB Series Industrial Control Transformers are especially designed to accommodate the momentary current inrush caused when electromagnetic components are energized... without sacrificing secondary voltage stability beyond practical limits. The transformer's windings and internal terminations are sealed within an epoxy encapsulant encased in a durable thermoplastic end cap, protecting then from potentially damaging moisture, dirt and other ambient contaminants. Acme's TB Series transformers are dry-type, step-down transformers with the secondary control circuit isolated from the primary line circuit to assure maximum safety.

#### General

| Construction      | Encapsulated |
|-------------------|--------------|
| Secondary Voltage | 120 X 240 V  |
| UPC               | 047503004081 |

### **Dimensions**

| Height | 4.03 in |
|--------|---------|
| Length | 3.35 in |
| Weight | 6 lb    |
| Width  | 3.75 in |

#### **Electrical Ratings**

| Frequency Rating | 50/60 Hz    |
|------------------|-------------|
| Primary Voltage  | 240 X 480 V |
| Voltage Rating   | 150 V       |