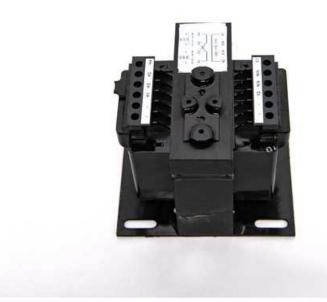

# TB200N004F2

by Acme Electric Catalog ID: TB200N004F2

ICT .200KVA 208/230/460-24/115 F2

- Encapsulated design protects core & coil assembly from potentially damaging contaminants
- Constructed with high quality silicon steel lamination to minimize core losses and increase efficiency
- Integrally molded terminal blocks with isolation barriers to prevent arc over
- Fuse blocks kits available and easily adaptable
- Series-parallel connecting links save wiring and labor costs

#### General

| Application | Acme's CE Series Industrial Control              |
|-------------|--------------------------------------------------|
|             | Transformers are especially designed to          |
|             | accommodate the momentary current inrush         |
|             | caused when electromagnetic components are       |
|             | energized without sacrificing secondary          |
|             | voltage stability beyond practical limits. The   |
|             | transformer's windings and internal terminations |
|             | are encased in a durable thermoplastic end cap,  |
|             | protecting them from potentially damaging        |
|             | moisture, dirt and other ambient contaminants.   |
|             | Acme's TB Series transformers are dry-type,      |
|             | step-down transformers with the secondary        |
|             | control circuit isolated from the primary line   |
|             | circuit to assure maximum safety.                |