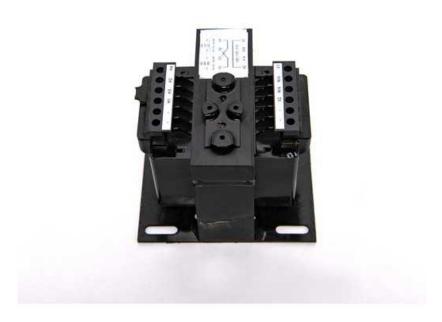

# TB250N016F3

by Acme Electric

Catalog ID: TB250N016F3

ICT .250KVA 380/400/415 -110X220 F3

- Encapsulated design protects core & coil assembly from potentially damaging contaminants
- Constructed with high quality silicon steel lamination to minimize core losses and increase efficiency
- Integrally molded terminal blocks with isolation barriers to prevent arc over
- · Fuse blocks kits available and easily adaptable
- Series-parallel connecting links save wiring and labor costs

### **Product Details**

General

| Application       | Acme's CE Series Industrial Control Transformers are especially designed to accommodate the momentary current inrush caused when electromagnetic components are energized without sacrificing secondary voltage stability beyond practical limits. The transformer's windings and internal terminations are encased in a durable thermoplastic end cap, protecting them from potentially damaging moisture, dirt and other ambient contaminants. Acme's TB Series transformers are dry-type, step-down transformers with the secondary control circuit isolated from the primary line circuit to assure maximum safety. |
|-------------------|-------------------------------------------------------------------------------------------------------------------------------------------------------------------------------------------------------------------------------------------------------------------------------------------------------------------------------------------------------------------------------------------------------------------------------------------------------------------------------------------------------------------------------------------------------------------------------------------------------------------------|
| Color             | Black                                                                                                                                                                                                                                                                                                                                                                                                                                                                                                                                                                                                                   |
| Secondary Voltage | 110 X 220 V                                                                                                                                                                                                                                                                                                                                                                                                                                                                                                                                                                                                             |
| UPC               | 047503012789                                                                                                                                                                                                                                                                                                                                                                                                                                                                                                                                                                                                            |