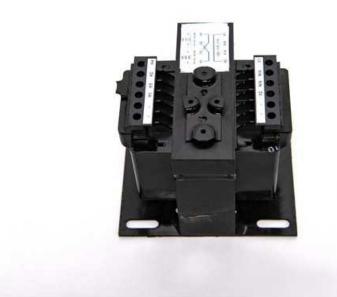

# TB350N006F4

by Acme Electric

Catalog ID: TB350N006F4

#### ICT .350KVA 208,277 - 120 F4

- Encapsulated design protects core & coil assembly from potentially damaging contaminants
- Constructed with high quality silicon steel lamination to minimize core losses and increase efficiency
- Integrally molded terminal blocks with isolation barriers to prevent arc over
- · Fuse blocks kits available and easily adaptable
- Series-parallel connecting links save wiring and labor costs

#### General

**Application** 

Acme's TB Series Industrial Control Transformers are especially designed to accommodate the momentary current inrush caused when electromagnetic components are energized... without sacrificing secondary voltage stability beyond practical limits. The transformer's windings and internal terminations are encased in a durable thermoplastic end cap, protecting them from potentially damaging moisture, dirt and other ambient contaminants. Acme's TB Series transformers are dry-type, step-down transformers with the secondary control circuit isolated from the primary line circuit to assure maximum safety.