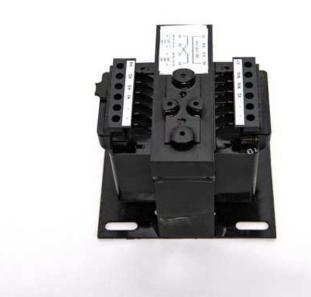

# TB350N008F3

by Acme Electric

Catalog ID: TB350N008F3

#### ICT .350KVA 240X480-120 F3

- Encapsulated design protects core & coil assembly from potentially damaging contaminants
- Constructed with high quality silicon steel lamination to minimize core losses and increase efficiency
- Integrally molded terminal blocks with isolation barriers to prevent arc over
- · Fuse blocks kits available and easily adaptable
- Series-parallel connecting links save wiring and labor costs

#### General

**Application** 

Acme's CE Series Industrial Control Transformers are especially designed to accommodate the momentary current inrush caused when electromagnetic components are energized... without sacrificing secondary voltage stability beyond practical limits. The transformer's windings and internal terminations are encased in a durable thermoplastic end cap, protecting them from potentially damaging moisture, dirt and other ambient contaminants. Acme's TB Series transformers are dry-type, step-down transformers with the secondary control circuit isolated from the primary line circuit to assure maximum safety.