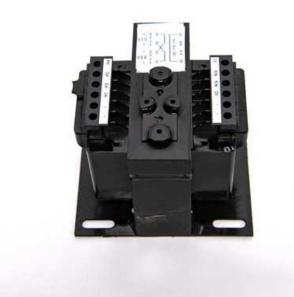

# TB500N013F3

by Acme Electric

Catalog ID: TB500N013F3

#### ICT .500KVA 240X480 - 24 F3

- Encapsulated design protects core & coil assembly from potentially damaging contaminants
- Constructed with high quality silicon steel lamination to minimize core losses and increase efficiency
- Integrally molded terminal blocks with isolation barriers to prevent arc over
- · Fuse blocks kits available and easily adaptable
- Series-parallel connecting links save wiring and labor costs

#### General

**Application** 

Acme's CE Series Industrial Control Transformers are especially designed to accommodate the momentary current inrush caused when electromagnetic components are energized... without sacrificing secondary voltage stability beyond practical limits. The transformer's windings and internal terminations are encased in a durable thermoplastic end cap, protecting them from potentially damaging moisture, dirt and other ambient contaminants. Acme's TB Series transformers are dry-type, step-down transformers with the secondary control circuit isolated from the primary line circuit to assure maximum safety.