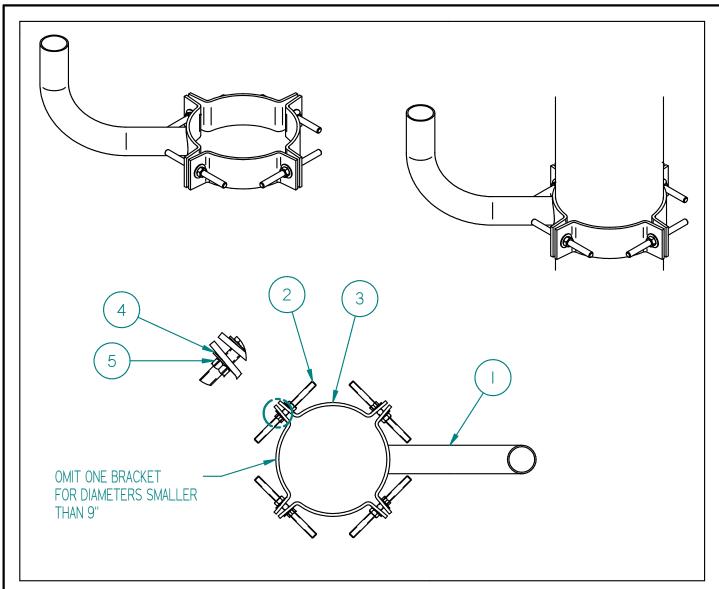

## **Mounting Notes:**

- 1. Insert 1/2-13 threaded rod (2) into one side of TCB assembly bracket (1).
- 2. Install washer (4) and nut (5) to one end of rod. Do not tighten.
- 3. Slide TCB bracket (3) onto threaded rod.
- 4. Install washer (4) and nut (5) to other end of rod. Do not tighten.
- 5. Repeat steps 1 4 until all brackets are mounted together.
- 6. Secure brackets to diameter of pole by tightening all nuts (5).

## **Shipping Package Contents:**

TCB Bracket assembly (1)

TCB Bracket (3)

1/2-13 Threaded Rod-16 Nut (4)

Catalog Number: TCB1-XXX

Instruction Sheet: 93066048

1/2 Flat Washer (8)

1/2 Nut (8)