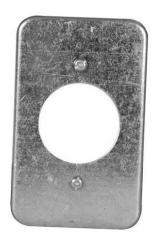

# **11C2BAR**

By TradeSelect Catalog Number 11C2BAR

Utility Box Cover, for 1.625 in. Receptacle (25-Pack).

## **Application**

Utility box covers are used to close a utility box. Covers may also be used as single-gang wall plates.

#### General

Bracket Type

Color

Gray
Gris

Drawn or Welded

No Bracket
Gray
Gray
Trawn

Drawn or Welded Drawn
Material Steel
Number of Gang(s) 1-Gang
Type Cover

UPC 626463043394