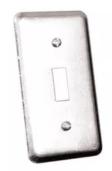

# Utility Box Cover, For Toggle Switch (50-Pack), 20C5

By TradeSelect Catalog # 20C5

Utility Box Cover, for Toggle Switch (50-Pack)

## **Application**

Utility box covers are used to close a utility box. Covers may also be used as single-gang wall plates.