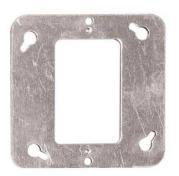

## 52C0

By TradeSelect Catalog Number 52C0

4 in. Square Cover, Flat Cover, for One Device (50-Pack).

#### General

Application Covers are used to close an

outlet box. Raised device covers are used for mounting switches or receptacles.

Bracket Type No Bracket

Color • Gray

• Gris

MaterialSteelNumber of Gang(s)1-GangSub BrandtradeSELECTTypeFlat Cover, CoverUPC626463002148