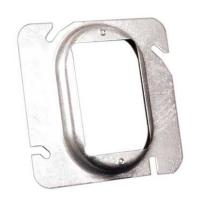

## 52C1458

By TradeSelect Catalog Number 52C1458

4 in. Square Cover, Raised 5/8 in., 4.3 Cu. In., for One Device (25-Pack).

#### General

Application Covers are used to close an

outlet box. Raised device covers are used for mounting switches or receptacles.

Bracket Type No Bracket
Color • Gray

• Gris

Drawn or Welded Drawn

Material Steel