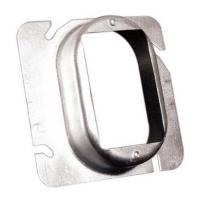

## 52C16

By TradeSelect Catalog Number 52C16

4 in. Square Cover, Raised 1-1/4 in., 8.5 Cu. In., for One Device (25-Pack).

#### General

Application Covers are used to close an

outlet box. Raised device covers are used for mounting switches or receptacles.

Bracket Type No Bracket

Color • Gray

• Gris

Drawn or Welded Drawn

Material Steel

Number of Gang(s) 1-Gang

Sub Brand tradeSELECT

Type Mudring, Cover

UPC 626463000267

#### **Dimensions**

Actual Depth 1.25 in Raised Ground No Weight 0.3 lb