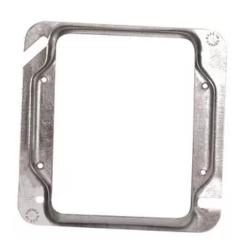

# 4 In. Square Cover, Raised 1/2 In., 6.3 Cu. In., For Two Device (25-Pack), 52C17

By TradeSelect Catalog # 52C17

4 in. Square Cover, Raised 1/2 in., 6.3 Cu. In., for Two Device (25-Pack)

Covers are used to close an outlet box. Raised device covers are used for mounting switches or receptacles.

#### General

Bracket Type No Bracket
Catalog Number 52C17
Drawn or Welded Drawn
Material Steel
Number of Gang(s) 2-Gang

Type Mudring, Cover UPC 626463002353

#### **Dimensions**

Actual Depth 0.5 in

Raised Ground No Weight 0.14 lb