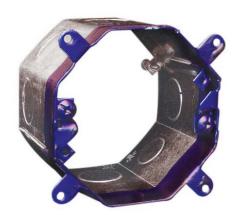

## 54561

By TradeSelect Catalog Number 54561

4 In. Concrete Rings, 42 Cu. In., 3-1/2 In. Deep, Raised Ground Screw,1/2 & 3/4 in. KO (20-Pack).

## General

Concrete rings are used with Application

poured deck (floor) in highrise construction. These boxes are installed on wooden or steel concrete forms. After the forms are removed, the box is flush with the concrete.

No Bracket

Bracket Type Color Gray

Gris

Drawn or Welded Welded Gangable No

Knockouts 4 x 1/2 in, 4 x 3/4 in Knockouts - Side 4 x 1/2in, 4 x 3/4in

Steel Material Plaster Ears No

tradeSELECT Sub Brand Concrete Ring, Box Туре UPC 626463002162 Conduit Wiring System