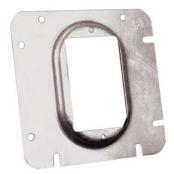

## 72C13

By TradeSelect Catalog Number 72C13

4-11/16 In. Square Cover, Raised Cover 1/2 in., 3.5 Cu. In., One Device Opening (25-Pack).

#### Dimensions

Actual Depth Raised Ground Weight Covers are used to close an outlet box. Raised device covers are used for mounting switches or receptacles. No Bracket

GrayGris

0.5 in

0.27 lb

No

Drawn Steel 1-Gang tradeSELECT Mudring, Cover 626463000557