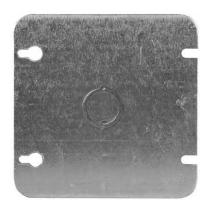

# 72C6K

By TradeSelect Catalog Number 72C6K

4-11/16 In. Square Cover, Flat Cover, with Concentric, 1/2 & 3/4 in. KO Opening (25-Pack).

#### General

Application Covers are used to close an

outlet box. Raised device covers are used for mounting switches or receptacles.

Bracket Type No Bracket
Color • Gray

• Gris

MaterialSteelNumber of Gang(s)1-GangSub BrandtradeSELECTTypeFlat Cover, CoverUPC626463002957